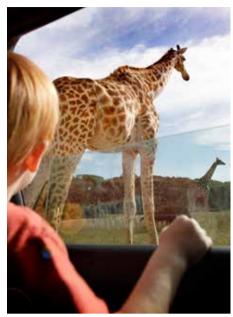

### ADDO ELEPHANT NATIONAL PARK

The only Park in the world to be home and habitat to the BIG 7. View the largest density of African elephants on the planet, Cape buffalo, leopard, black rhino, lions and the great white shark, as well as the seasonal southern right whale in the marine section

### Addo 大象国家公园

这里是全世界唯一栖息着七大动物的公园。不 仅有非洲象群,还有非洲水牛,猎豹,黑犀 牛,狮子和大白鲨,这片水域里还有露脊鲸。

4. Addo Elephant National Park has the highest density of African Elephant in the world, making it the perfect place to spot these majestic animals in the wild.

4. Addo大象国家公园是世界上非洲象密度 最高的公园,因此这里是野外观赏大象的