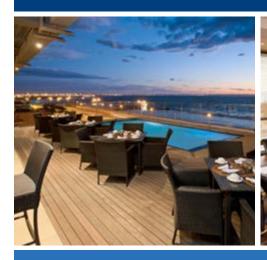

#### This Port Elizabeth hotel has 203 rooms.

Adjacent to City Lodge Hotel Port Elizabeth, this hotel is spread over six floors, many of which offer superb sea views. It is just a short walk from the beach and from the Boardwalk Casino and Entertainment Complex and also offers easy access to Port Elizabeth's CBD and other facilities and attractions.

### **SERVICES**

- Free, easy and secure parking
- 24 hour reception and check-in
- Full and continental breakfast options
- Sundowner bar
- 24 hour vending machine for snacks and beverages
- Fax and photocopy services
- Same-day laundry and dry cleaning
- Wireless Internet Access
- Swimming Pool