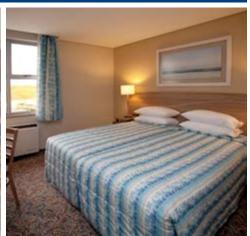

#### **ROOMS**

- Fully carpeted, spacious air-conditioned room with double or twin beds
- Television with M-Net and radio with all popular stations
- Interleading family rooms available
- En-suite bathroom with maxi shower
- Tea and coffee making facilities
- One in fifty rooms is designed to meet the special needs of the physically disabled